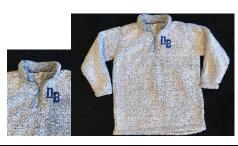

ITEM J: J. America Sherpa ¼ Zip Jacket. Sherpa inside and out creates the warmest and fuzziest jacket on the market right now! | Sizes: Unisex Sm-2XL and Youth S-XL | Colors: Black, Cream, Black Heather or Oatmeal heather (shown for Unisex, Colors for youth are only Black Heather or Oatmeal heather) | Design can only be the DB logo as shown in Glitter (regular vinyl, foils or rhinestones can not be designed on this item) \$35