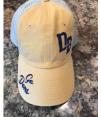

TODDLER(Rabbit skins brand) Sizes 2t, 3t, 4t, 5/6, 7 Colors: White, Black, Royal, Sport Grey Toddler \$30

ITEM R

Mega Trucker Black/Grey mesh back hat with velcro back(which can be customized, be sure to state customization if you want that added). Front design has extra bling in large Crystal Rhinestones around the DB logo, large rhinestones also adorn the 3 fray marks on bill. Cap has fray front edge. \$25

Hat displaying glitter and large crystal rhinestones