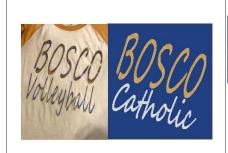

## Design #1

You get to customize the 2<sup>nd</sup> word! State if you would like Catholic, Athletics, or a Fall Sport wording printed. Choose from 1-2 colors of Glitter vinyl, Regular Unisex Vinyl, or NEW Shiny Metallic Foils in plain colors or ask for the fun new marble printing(shown left with royal foil and gold rainbow!