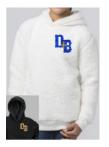

Item K: Boxercraft
Sherpa Hoodie Double
sided Sherpa makes
this a super warm and
comfy hoodie! DB logo
design only in glitter
vinyl (regular vinyl,
foils or rhinestones
cannot be designed on
this item) | Sizes:
Unisex XSm-3XL and
Youth S-L | Colors:
Black, Cream, or Frosty
Grey \$42