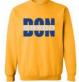

ITEM N

Badger Ladies Fitted, Unisex, & Youth Poly Fleece Joggers
Tapered fit in lower leg,
Reinforced Spandex rib knit cuffs,
two deep side pockets | Colors:
Black, or Charcoal | Sizes: Ladies XS – 2XL Youth X Sm –X Lg Unisex XS4XL Choose from design A(Bosco
Catholic sideways wording) or
B(DB logo) in any 2 colors of
Glitter or Regular Unisex Vinyl \$35