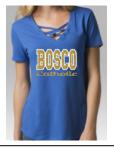

ITEM A: Cold Shoulder
Cotton Boxercraft
Short Sleeve T-shirt |
Sizes: Ladies=Sm-2XL
| Girls= S -L Colors:
White, Black, Charcoal
| \$27.00

ITEM B: Boxercraft
Caged front cotton
short sleeve t-shirt
Sizes: Ladies=Sm-2XL
| Girls= S -L: Black,
Granite, White, Royal
Blue | \$27.00

#### Design #2

Choose from 1-2 Colors of Glitter vinyl, Regular Unisex Vinyl, or New Shiny metallic foils(shown top marbled with white and gold)