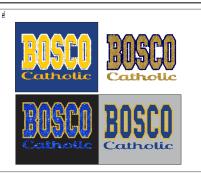

# Design printing styles/colors available

**Glitter Vinyl**- Gold, Royal, White or Silver

Regular Unisex Vinyl-Gold, Metallic Royal, White, Silver

Metallic Foils- Gold, Royal, Gold Rainbow, White, Silver two colors can be marbled together!

## Printing options

Royal/gold rainbow foil White/Gold foil marbled for wording Bosco and same here to right on full design

Gold foil

Royal foil

the two colors together

Glitters on hats, sherpa and cozy contrast sweatshirt