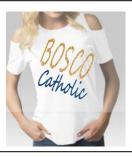

ITEM A: Cold Shoulder
Cotton Boxercraft
Short Sleeve T-shirt |
Sizes: Ladies=Sm-2XL
| Girls= S -L Colors:
White, Black, Charcoal
| \$27.00

ITEM B: Boxercraft
Caged front cotton
short sleeve t-shirt
Sizes: Ladies=Sm-2XL
| Girls= S -L: Black,
Granite, White, Royal
Blue | \$27.00

## Design #1

You get to customize the 2<sup>nd</sup> word! State if you would like Catholic, Athletics, or a Fall Sport wording printed. Choose from 1-2 colors of Glitter vinyl, Regular Unisex Vinyl, or NEW Shiny Metallic Foils in plain colors or ask for the fun new marble printing(shown left with royal foil and gold rainbow!