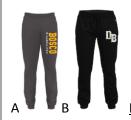

ITEM N

Badger Ladies Fitted, Unisex, & Youth Poly Fleece Joggers
Tapered fit in lower leg,
Reinforced Spandex rib knit cuffs,
two deep side pockets | Colors:
Black, or Charcoal | Sizes: Ladies XS – 2XL Youth X Sm –X Lg Unisex XS4XL Choose from design A(Bosco
Catholic sideways wording) or
B(DB logo) in any 2 colors of
Glitter or Regular Unisex Vinyl \$35