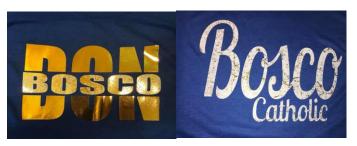

## Design #1

You get to customize the 2<sup>nd</sup> word! State if you would like Catholic, Athletics, or a Fall Sport wording printed. Choose from 1-2 colors of Glitter vinyl, Regular Unisex Vinyl, or NEW Shiny Metallic Foils in plain colors or ask for the fun new marble printing(shown left with royal foil and gold rainbow!

#### Design #2

Choose from 1-2 Colors of Glitter vinyl, Regular Unisex Vinyl, or New Shiny metallic foils(shown top marbled with white and gold)