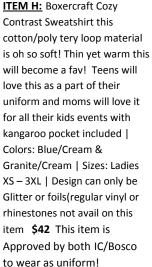

ITEM F:Nike Ladies Core Cotton Long Sleeve Colors: Black Dark Grey Heather, & White | Sizes: Ladies XS – 2XL |\$32

ITEM G: Boxercraft Cozy
Sweatshirt this cotton/poly tery
loop material is oh so soft! Thin yet
warm this will become a fav! Girls
will love this as a part of their
uniform | Colors: Royal, Granite, or
Oatmeal | Sizes: Ladies XS – 2XL
Girls Sm – Lg | \$38