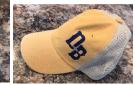

ITEM S

Yellow Pigment dyed mesh back hat. DB logo in glitter, vinyl or a combo. Along with Go Dons on bill. Snap back enclosed \$22

Item T: Knit Cable Beanie with leather tag imprinted with glitter or regular vinyl, or mix and match vinyls with DB logo Hat is 100% acrylic and is medium thickness tag is printed and sewn on to hat \$.25