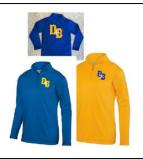

ITEM J: J. America Sherpa ¼ Zip Jacket. Sherpa inside and out creates the warmest and fuzziest jacket on the market right now! | Sizes: Unisex Sm-2XL and Youth S-XL | Colors: Black, Cream, Black Heather or Oatmeal heather (shown for Unisex, Colors for youth are only Black Heather or Oatmeal heather) | Design can only be the DB logo as shown in Glitter (regular vinyl, foils or rhinestones can not be designed on this item) \$35