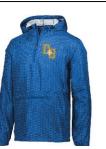

Item K: Boxercraft
Sherpa Hoodie Double
sided Sherpa makes
this a super warm and
comfy hoodie! DB logo
design only in glitter
vinyl (regular vinyl,
foils or rhinestones
cannot be designed on
this item) | Sizes:
Unisex XSm-3XL and
Youth S-L | Colors:
Black, Cream, or Frosty
Grey \$42