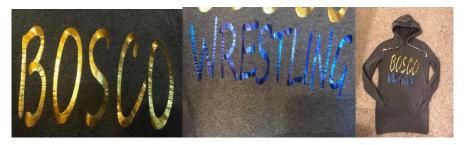

## Design #1

You get to customize the 2<sup>nd</sup> word! State if you would like Catholic, Athletics, or a Fall Sport wording printed. Choose from 1-2 colors of Glitter vinyl, Regular Unisex Vinyl, or NEW Shiny Metallic Foils in plain colors or ask for the fun new marble printing(shown left with royal foil and gold rainbow!

#### Design #2

Choose from 1-2 Colors of Glitter vinyl, Regular Unisex Vinyl, or New Shiny metallic foils(shown top marbled with white and gold)