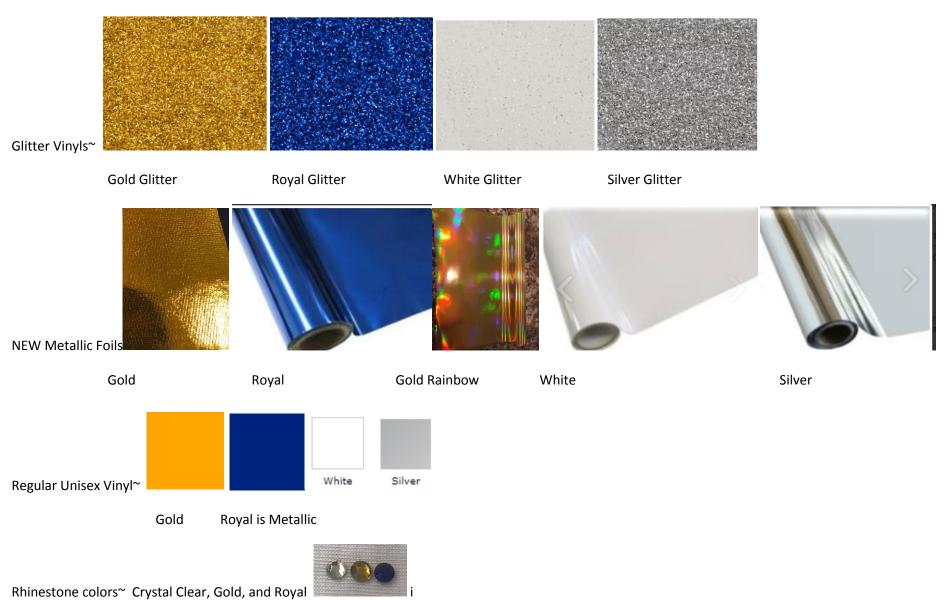

# Design printing styles/colors available

**Glitter Vinyl**- Gold, Royal, White or Silver

Regular Unisex Vinyl-Gold, Metallic Royal, White, Silver

Metallic Foils- Gold, Royal, Gold Rainbow, White, Silver two colors can be marbled together!

Rhinestones for design #4-5 Colors are crystal, gold & royal