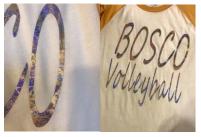

## Design #1

You get to customize the 2<sup>nd</sup> word! State if you would like Catholic, Athletics, or a Fall Sport wording printed. Choose from 1-2 colors of Glitter vinyl, Regular Unisex Vinyl, or NEW Shiny Metallic Foils in plain colors or ask for the fun new marble printing(shown left with royal foil and gold rainbow!

### Design #5

around the wording Bosco!

Choose from 1-2 Colors of Glitter vinyl, Regular Unisex Vinyl and your choice of medium sized rhinestones in either crystal, gold, or royal around Bosco printing.