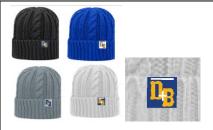

ITEM S

Yellow Pigment dyed mesh back hat. DB logo in glitter, vinyl or a combo. Along with Go Dons on bill. Snap back enclosed \$22

Item T: Knit Cable Beanie with leather tag imprinted with glitter or regular vinyl, or mix and match vinyls with DB logo Hat is 100% acrylic and is medium thickness tag is printed and sewn on to hat \$.25