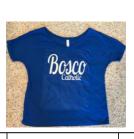

ITEM C: Ladies Bella Slouchy Short Sleeve T-shirt | Colors: Black, White, Dark Grey Heather, & Royal | Sizes: Sm – 2XL | \$25

ITEM D: Ladies Fit Next Level t-shirt sizes: Ladies XS – 3XL colors: White, Black, Banana Cream, Dark Grey, Heather Grey, Silver, Royal Girls LAT Fitted T-shirt | colors: White, Black, Granite Heather, Gold &