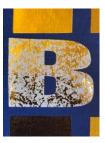

#### Design #2

Choose from 1-2 Colors of Glitter vinyl, Regular Unisex Vinyl, or New Shiny metallic foils(shown top marbled with white and gold)