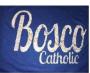

#### Design #2

Choose from 1-2 Colors of Glitter vinyl, Regular Unisex Vinyl, or New Shiny metallic foils(shown top marbled with white and gold)