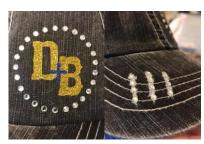

TODDLER(Rabbit skins brand) Sizes 2t, 3t, 4t, 5/6, 7 Colors: White, Black, Royal, Sport Grey Toddler \$30

ITEM R

Mega Trucker Black/Grey mesh back hat with velcro back(which can be customized, be sure to state customization if you want that added). Front design has extra bling in large Crystal Rhinestones around the DB logo, large rhinestones also adorn the 3 fray marks on bill. Cap has fray front edge. \$25

Hat displaying glitter and large crystal rhinestones