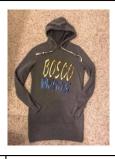

## Printing options

Royal/gold rainbow foil White/Gold foil marbled for wording Bosco and same here to right on full design

Gold foil

Royal foil

the two colors together

Glitters on hats, sherpa and cozy contrast sweatshirt