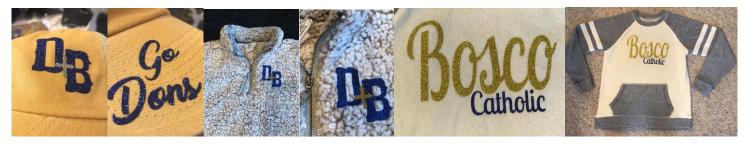

ITEM J: J. America Sherpa ¼ Zip Jacket. Sherpa inside and out creates the warmest and fuzziest jacket on the market right now! | Sizes: Unisex Sm-2XL and Youth S-XL | Colors: Black, Cream, Black Heather or Oatmeal heather (shown for Unisex, Colors for youth are only Black Heather or Oatmeal heather) | Design can only be the DB logo as shown in Glitter (regular vinyl, foils or rhinestones can not be designed on this item) \$35

Item K: Boxercraft
Sherpa Hoodie Double
sided Sherpa makes
this a super warm and
comfy hoodie! DB logo
design only in glitter
vinyl (regular vinyl,
foils or rhinestones
cannot be designed on
this item) | Sizes:
Unisex XSm-3XL and
Youth S-L | Colors:
Black, Cream, or Frosty
Grey \$42

ITEM N

Badger Ladies Fitted, Unisex, & Youth Poly Fleece Joggers
Tapered fit in lower leg,
Reinforced Spandex rib knit cuffs,
two deep side pockets | Colors:
Black, or Charcoal | Sizes: Ladies XS – 2XL Youth X Sm –X Lg Unisex XS4XL Choose from design A(Bosco
Catholic sideways wording) or
B(DB logo) in any 2 colors of
Glitter or Regular Unisex Vinyl \$35