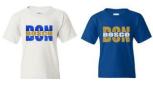

## Design #1

You get to customize the 2<sup>nd</sup> word! State if you would like Catholic, Athletics, or a Fall Sport wording printed. Choose from 1-2 colors of Glitter vinyl, Regular Unisex Vinyl, or NEW Shiny Metallic Foils in plain colors or ask for the fun new marble printing(shown left with royal foil and gold rainbow!