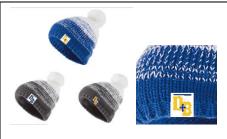

Item U: Holloway Ascent Beanie with custom DB leather tag. Imprinted design can be done in glitter, vinyl or mix of both! Hat is comprised of two layers of acrylic knit and has a faux fur pom pom at top. \$25