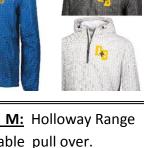

Item M: Holloway Range Packable pull over.
Lightweight polyester that is rain/wind resistant that can be packed up into a lil bag.. Sizes: Youth S-XL and Unisex S-4XL. Colors: Royal, White, & Black Front lapel DB logo only \$35